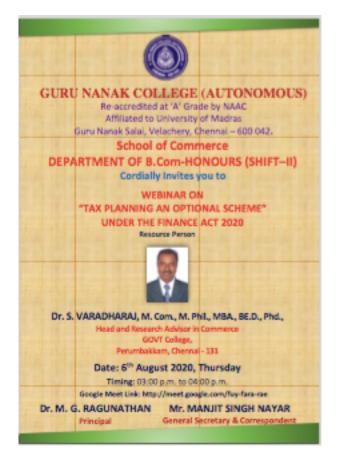

#### (3) Invitation Copy

#### (1) Report Description

The department of B.Com (Honours) conducted a webinar session on "Tax planning an optional scheme under the finance act 2020" on 06.08.20 by Dr.S.Varadharaj, Head & Research Advisor in Commerce, GOVT College, Perumbakkam, Chennai.

#### (2) Report

Tax planning an optional scheme under the finance act 2020 is the online webinar with inordinate initiative for the staff and students of Guru Nanak College. On 6<sup>th</sup> Aug the department of B.Com(Honours) conducted a webinar session on "Tax planning an optional scheme under the finance act 2020" by Dr. Varadharaj, Head & Research Advisor in Commerce, GOVT College, Perumbakkam, Chennai. Nearly 96 participants of students and staff joined in the webinar. The speaker highlighted about the Tax planning schemes, Case studies, tax evasion etc. The session was very informative and students, staff benefited out of the webinar.